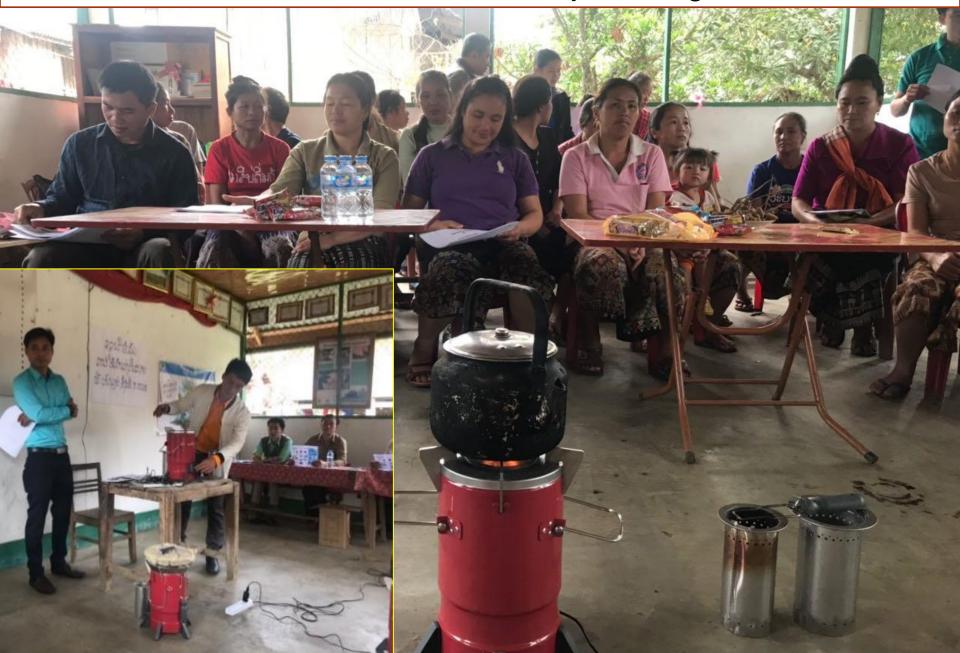

# Training participants at village level

20 households in Phieng yam village (20% of participants are men).

20 households in Nakham village (50-60% of participants are men).

Lao Women Union village representative;

Village authorities.

Demonstration by Nalea district and Central team + boiling water for coffee break in Phienyam village

Testing for small group