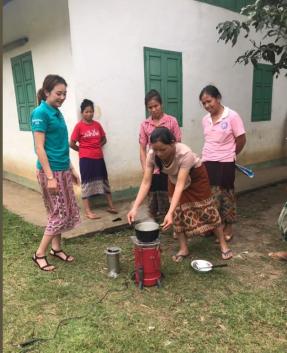

# Training participants at village level

20 households in Phieng yam village (20% of participants are men).

20 households in Nakham village (50-60% of participants are men).

Lao Women Union village representative;

Village authorities.

Demonstration by Nalea district and Central team + boiling water for coffee break in Phienyam village

Testing for small group