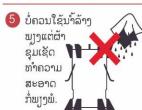

# ສິ່ງທີ່ບໍ່ຄວນເຮັດ

1 ບໍ່ໃຊ້ນໍາ້ມັນ ຫລື ພາດສະຕິກຕ່າງໆ ມາຈຸດໄຟ.

4 ບໍ່ເຮັດໃຫ້ເຕົາປຸງກ ຫລື ນຳ້ຟົດລົ້ນໃສ່ເຕົ້າ.

6 ບໍ່ໃຫ້ໃຊ້ເຕົາ ເມື່ອເຫັນມັນ ເປ່ເພ.