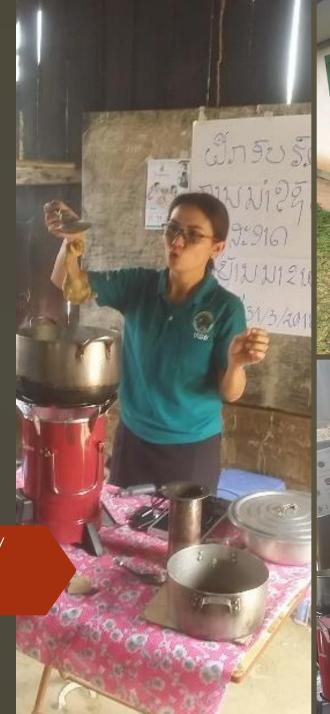

### ວິທີນຳໃຊ້ເຕົາ

ເລືອກໄສ້ເຕົາ ຖ້ານ້ອຍ ຫລື ຖ້າໃຫ່ຍ

ນຳໃຊ້ກ້ອນເຊື້ອເພີງໃນປະລິມານທີ່ກຳນົດ (ສູງສຸດບໍ່ເກີນຮູປ່ອຍຄັວນ 1cm)

ຈຸດໄຟດ້ວຍໄມ້ອອຍໄຟ ຫລື ທູງນໄຂ (ລັກສະນະຄືກັບດັງໄຟທີ່ວໄປ)

ທ່າກເຮ

4 ເລີ່ມເປີດພັດລົມໄປທີເລກ 1

ເມື່ອແປວໄຟເລີ່ມຕິດຈື່ງປັບພັດ ລົມແຮງຂຶ້ນຕາມຕ້ອງການ.

📘 ບໍ່ຄວັນເປີດພັດແຮງໄປທີ່ MAX ໃນຊ່ວງເລີ່ມຕົ້ນ

ເລີ່ມແຕ່ງກິນຕາມປົກກະຕິ

🔞 ການມອດໄຟ

ມອດໄຟດ້ວຍດິນຊາຍ, ກອກໃສ່ເພື່ອດັບໄຟ.

ແລ້ວຖອກເຊື່ອເພີ່ງທີ່ເຫລືອ ໃຊ້ໃສ່ຖັງທີ່ມີຝາອັດ.