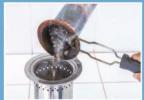

#### ສ່ວນປະກອບ:

- 🙎 ໄສ້ເຕົາ ຖັງນ້ອຍ ແລະ ຖັງໃຫຍ່
- 3 ດ້າມຈັບໄສ້ເຕົາ

4 ຕາໜ່າງເສີມສໍາລັບການປົ້ງ

ສາຍໄຟສໍາລັບຕໍ່ພັດລົມ ຫລື ສາກພັດລົມດ້ວຍແສງອາທິດ

### ວິທີນຳໃຊ້ເຕົາ

ເລືອກໄສ້ເຕົາ ຖ້ານ້ອຍ ຫລື ຖ້າໃຫ່ຍ

ນຳໃຊ້ກ້ອນເຊື້ອເພີງໃນປະລິມານທີ່ກຳນົດ (ສູງສຸດບໍ່ເກີນຮູປ່ອຍຄັວນ 1cm)

ຈຸດໄຟດ້ວຍໄມ້ອອຍໄຟ ຫລື ທູງນໄຂ (ລັກສະນະຄືກັບດັງໄຟທີ່ວໄປ)

ທ່າກເຮ

4 ເລີ່ມເປີດພັດລົມໄປທີເລກ 1