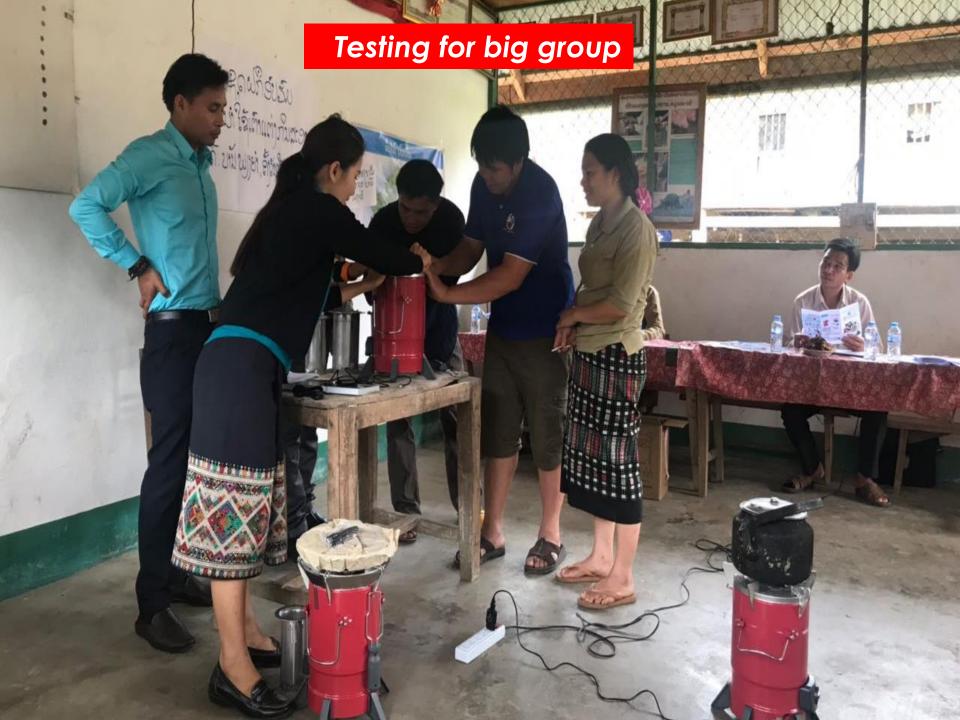

Village authorities.

Demonstration by Nalea district and Central team + boiling water for coffee break in Phienyam village

Testing for small group