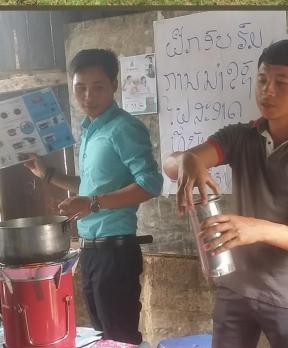

### ວິທີນຳໃຊ້ເຕົາ

ເລືອກໄສ້ເຕົາ ຖ້ານ້ອຍ ຫລື ຖ້າໃຫ່ຍ

ນຳໃຊ້ກ້ອນເຊື້ອເພີງໃນປະລິມານທີ່ກຳນົດ (ສູງສຸດບໍ່ເກີນຮູປ່ອຍຄັວນ 1cm)

ຈຸດໄຟດ້ວຍໄມ້ອອຍໄຟ ຫລື ທູງນໄຂ (ລັກສະນະຄືກັບດັງໄຟທີ່ວໄປ)

ທ່າກເຮ

4 ເລີ່ມເປີດພັດລົມໄປທີເລກ 1

ເມື່ອແປວໄຟເລີ່ມຕິດຈື່ງປັບພັດ ລົມແຮງຂຶ້ນຕາມຕ້ອງການ.

📘 ບໍ່ຄວັນເປີດພັດແຮງໄປທີ່ MAX ໃນຊ່ວງເລີ່ມຕົ້ນ

ເລີ່ມແຕ່ງກິນຕາມປົກກະຕິ

🔞 ການມອດໄຟ

ມອດໄຟດ້ວຍດິນຊາຍ, ກອກໃສ່ເພື່ອດັບໄຟ.

ແລ້ວຖອກເຊື່ອເພີ່ງທີ່ເຫລືອ ໃຊ້ໃສ່ຖັງທີ່ມີຝາອັດ.