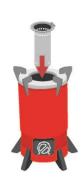

#### ສ່ວນປະກອບ:

- 🙎 ໄສ້ເຕົາ ຖັງນ້ອຍ ແລະ ຖັງໃຫຍ່
- 3 ດ້າມຈັບໄສ້ເຕົາ

4 ຕາໜ່າງເສີມສໍາລັບການປົ້ງ

ສາຍໄຟສໍາລັບຕໍ່ພັດລົມ ຫລື ສາກພັດລົມດ້ວຍແສງອາທິດ