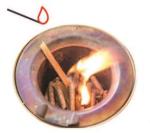

### ວິທີນຳໃຊ້ເຕົາ

ເລືອກໄສ້ເຕົາ ຖ້ານ້ອຍ ຫລື ຖ້າໃຫ່ຍ

ນຳໃຊ້ກ້ອນເຊື້ອເພີງໃນປະລິມານທີ່ກຳນົດ (ສູງສຸດບໍ່ເກີນຮູປ່ອຍຄັວນ 1cm)

ຈຸດໄຟດ້ວຍໄມ້ອອຍໄຟ ຫລື ທູງນໄຂ (ລັກສະນະຄືກັບດັງໄຟທີ່ວໄປ)

ທ່າກເຮ

4 ເລີ່ມເປີດພັດລົມໄປທີເລກ 1

ເມື່ອແປວໄຟເລີ່ມຕິດຈື່ງປັບພັດ ລົມແຮງຂຶ້ນຕາມຕ້ອງການ.

📘 ບໍ່ຄວັນເປີດພັດແຮງໄປທີ່ MAX ໃນຊ່ວງເລີ່ມຕົ້ນ

ເລີ່ມແຕ່ງກິນຕາມປົກກະຕິ

🔞 ການມອດໄຟ

ມອດໄຟດ້ວຍດິນຊາຍ, ກອກໃສ່ເພື່ອດັບໄຟ.

ແລ້ວຖອກເຊື່ອເພີ່ງທີ່ເຫລືອ ໃຊ້ໃສ່ຖັງທີ່ມີຝາອັດ.