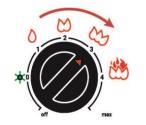

### ວິທີນຳໃຊ້ເຕົາ

ເລືອກໄສ້ເຕົາ ຖ້ານ້ອຍ ຫລື ຖ້າໃຫ່ຍ

ນຳໃຊ້ກ້ອນເຊື້ອເພີງໃນປະລິມານທີ່ກຳນົດ (ສູງສຸດບໍ່ເກີນຮູປ່ອຍຄັວນ 1cm)

ຈຸດໄຟດ້ວຍໄມ້ອອຍໄຟ ຫລື ທູງນໄຂ (ລັກສະນະຄືກັບດັງໄຟທີ່ວໄປ)

ທ່າກເຮ

4 ເລີ່ມເປີດພັດລົມໄປທີເລກ 1

ເມື່ອແປວໄຟເລີ່ມຕິດຈື່ງປັບພັດ ລົມແຮງຂຶ້ນຕາມຕ້ອງການ.

📘 ບໍ່ຄວັນເປີດພັດແຮງໄປທີ່ MAX ໃນຊ່ວງເລີ່ມຕົ້ນ

ເລີ່ມແຕ່ງກິນຕາມປົກກະຕິ

🔞 ການມອດໄຟ

ມອດໄຟດ້ວຍດິນຊາຍ, ກອກໃສ່ເພື່ອດັບໄຟ.

ແລ້ວຖອກເຊື່ອເພີ່ງທີ່ເຫລືອ ໃຊ້ໃສ່ຖັງທີ່ມີຝາອັດ.