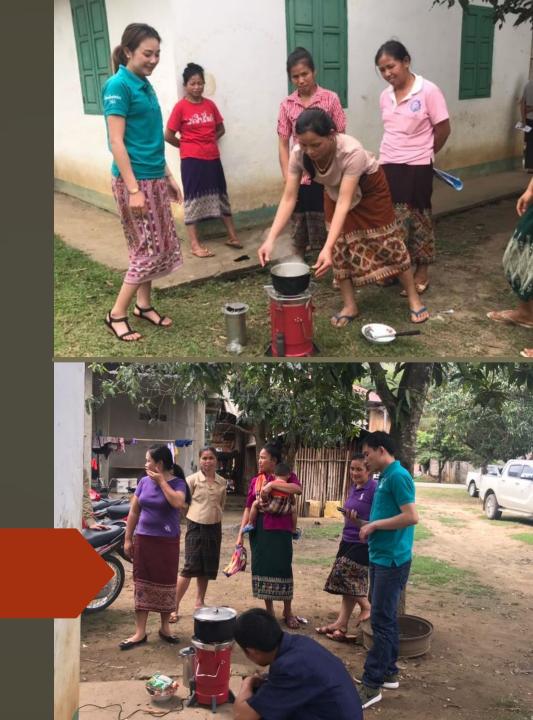

# Training participants at village level

20 households in Phieng yam village (20% of participants are men).

20 households in Nakham village (50-60% of participants are men).

Lao Women Union village representative;

Village authorities.

Demonstration by Nalea district and Central team + boiling water for coffee break in Phienyam village

Testing for small group