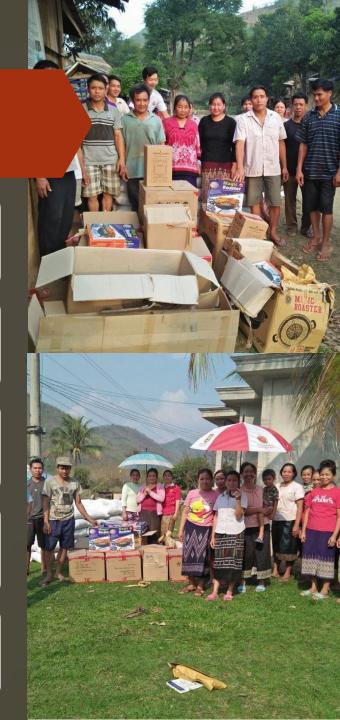

# Target areas for testing the super clean cooking stoves

Nakham and Piengyam villages in the Xiengkhor district: 20 stoves for 20 households in each village with 515 bags of pellets (15kg/bag). In total, 40 stoves and 1050 bags of pellets.

# Training participants at village level

20 households in Phieng yam village (20% of participants are men).

20 households in Nakham village (50-60% of participants are men).

Lao Women Union village representative;

Village authorities.

Demonstration by Nalea district and Central team + boiling water for coffee break in Phienyam village

Testing for small group