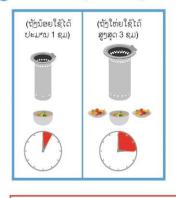

### ວິທີນຳໃຊ້ເຕົາ

ເລືອກໄສ້ເຕົາ ຖ້ານ້ອຍ ຫລື ຖ້າໃຫ່ຍ

ນຳໃຊ້ກ້ອນເຊື້ອເພີງໃນປະລິມານທີ່ກຳນົດ (ສູງສຸດບໍ່ເກີນຮູປ່ອຍຄັວນ 1cm)

ຈຸດໄຟດ້ວຍໄມ້ອອຍໄຟ ຫລື ທູງນໄຂ (ລັກສະນະຄືກັບດັງໄຟທີ່ວໄປ)

ທ່າກເຮ

4 ເລີ່ມເປີດພັດລົມໄປທີເລກ 1

ເມື່ອແປວໄຟເລີ່ມຕິດຈື່ງປັບພັດ ລົມແຮງຂຶ້ນຕາມຕ້ອງການ.

📘 ບໍ່ຄວັນເປີດພັດແຮງໄປທີ່ MAX ໃນຊ່ວງເລີ່ມຕົ້ນ

ເລີ່ມແຕ່ງກິນຕາມປົກກະຕິ

🔞 ການມອດໄຟ

ມອດໄຟດ້ວຍດິນຊາຍ, ກອກໃສ່ເພື່ອດັບໄຟ.

ແລ້ວຖອກເຊື່ອເພີ່ງທີ່ເຫລືອ ໃຊ້ໃສ່ຖັງທີ່ມີຝາອັດ.